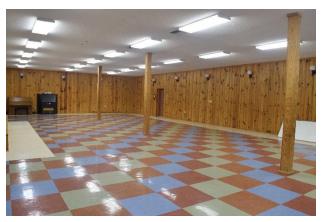

- 12 semi-private bedrooms: each room sleeps 4 (two sets bunk beds), 1 private bathroom in each room.
- 2 kitchens: one upstairs, one downstairs.
- 3<sup>rd</sup> floor: open loft with small deck, overlooking beautiful Lake Martin
- 2<sup>nd</sup> floor: large social and greeting area, 12 bedrooms, kitchen, large deck overlooking beautiful Lake Martin
- 1<sup>st</sup> floor: large meeting room (seats 150) with stage, kitchen, bathrooms, small meeting room, 2 washers and dryers