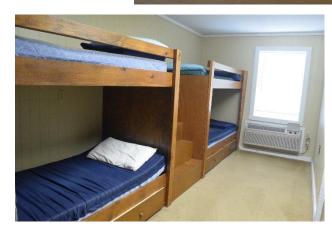

- 12 semi-private bedrooms: each room sleeps 4 (two sets bunk beds), 1 private bathroom in each room.
- 2 kitchens: one upstairs, one downstairs.
- 3<sup>rd</sup> floor: open loft with small deck, overlooking beautiful Lake Martin
- 2<sup>nd</sup> floor: large social and greeting area, 12 bedrooms, kitchen, large deck overlooking beautiful Lake Martin
- 1<sup>st</sup> floor: large meeting room (seats 150) with stage, kitchen, bathrooms, small meeting room, 2 washers and dryers

## LIONS LODGE

Represents 4 beds (2 sets of bunk beds)

\*\*There is also a downstairs basement with 2 meeting rooms,

kitchen, bathrooms, stage, tables and chairs.