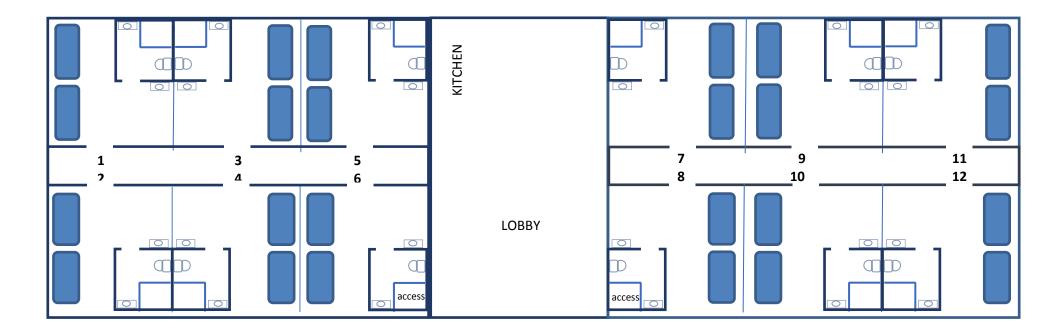

- 12 semi-private bedrooms: each room sleeps 4 (two sets bunk beds), 1 private bathroom in each room.
- 2 kitchens: one upstairs, one downstairs.
- 3<sup>rd</sup> floor: open loft with small deck, overlooking beautiful Lake Martin
- 2<sup>nd</sup> floor: large social and greeting area, 12 bedrooms, kitchen, large deck overlooking beautiful Lake Martin
- 1<sup>st</sup> floor: large meeting room (seats 150) with stage, kitchen, bathrooms, small meeting room, 2 washers and dryers

## LIONS LODGE

Represents 4 beds (2 sets of bunk beds)

\*\*There is also a downstairs basement with 2 meeting rooms,

kitchen, bathrooms, stage, tables and chairs.