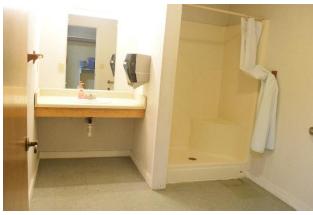

- 12 semi-private bedrooms: each room sleeps 4 (two sets bunk beds), 1 private bathroom in each room.
- 2 kitchens: one upstairs, one downstairs.
- 3<sup>rd</sup> floor: open loft with small deck, overlooking beautiful Lake Martin
- 2<sup>nd</sup> floor: large social and greeting area, 12 bedrooms, kitchen, large deck overlooking beautiful Lake Martin
- 1<sup>st</sup> floor: large meeting room (seats 150) with stage, kitchen, bathrooms, small meeting room, 2 washers and dryers