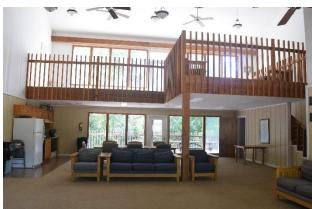

- 12 semi-private bedrooms: each room sleeps 4 (two sets bunk beds), 1 private bathroom in each room.
- 2 kitchens: one upstairs, one downstairs.
- 3<sup>rd</sup> floor: open loft with small deck, overlooking beautiful Lake Martin
- 2<sup>nd</sup> floor: large social and greeting area, 12 bedrooms, kitchen, large deck overlooking beautiful Lake Martin
- 1<sup>st</sup> floor: large meeting room (seats 150) with stage, kitchen, bathrooms, small meeting room, 2 washers and dryers