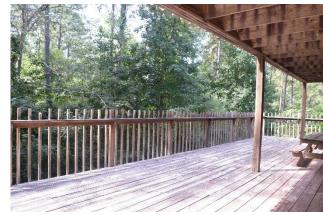

- 12 semi-private bedrooms: each room sleeps 4 (two sets bunk beds), 1 private bathroom in each room.
- 2 kitchens: one upstairs, one downstairs.
- 3<sup>rd</sup> floor: open loft with small deck, overlooking beautiful Lake Martin
- 2<sup>nd</sup> floor: large social and greeting area, 12 bedrooms, kitchen, large deck overlooking beautiful Lake Martin
- 1<sup>st</sup> floor: large meeting room (seats 150) with stage, kitchen, bathrooms, small meeting room, 2 washers and dryers