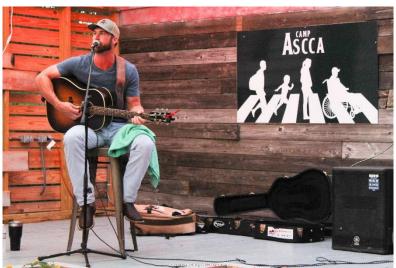

## The OutPost

Truly one of the most unique areas at Camp ASCCA, this outdoor area is the perfect venue for a variety of performances or picnics. It is rustic and elegant at the same time!

- Large 2000 sq. ft room with 4 walls, beautiful lighting and unique open-air roof.
  - Stage for performers, live bands, talent shows, karaoke, movie nights, etc.
    - 70 chairs and "turf grass" area for seating.
  - Hammock area, picnic tables and bathrooms located around perimeter.
    - Shaved ice machines (additional charge may apply)
      - Nacho machines (additional charge may apply)