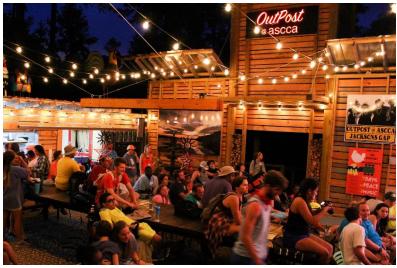

## The OutPost

Truly one of the most unique areas at Camp ASCCA, this outdoor area is the perfect venue for a variety of performances or picnics. It is rustic and elegant at the same time!

- Large 2000 sq. ft room with 4 walls, beautiful lighting and unique open-air roof.
  - Stage for performers, live bands, talent shows, karaoke, movie nights, etc.
    - 70 chairs and "turf grass" area for seating.
  - Hammock area, picnic tables and bathrooms located around perimeter.
    - Shaved ice machines (additional charge may apply)
      - Nacho machines (additional charge may apply)